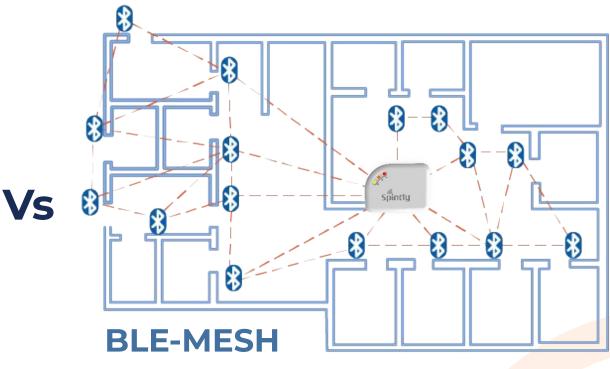

inating wired infrastructure from

Ideal for new builds and updating legacy infrastructure

the built world

Company Overviev

World's first fully wireless access control system

Spintly is an access control manufacturer providing wireless access control system on a cloud-based platform



# **Problems in Traditional Access Control Systems**



**Inefficient Access methods** 



**Local storage** 



**Excessive Cabling & hardware** 



With COVID-19 it is no longer safe to touch things around you

# **Spintly Contactless & Wireless access control**





# **Spintly Technology**



## A Paradigm shift in Access Control



#### Wired

- **Excess wiring & labour intensive**
- **⋈** High installation cost
- Highly dependent on central controller
- **Solution** Follows old security standards



#### Wireless

- Minimum wiring for the door.
- ✓ Minimal installation cost
- ✓ Easy to install and retrofit
- ✓ Less dependent on central controller (gateway)
- ✓ Multiple levels of security & AES 128bit encryption

## CONNECT YOUR PROPERTY TO THE CLOUD USING WIRELESS MESH



APIs, SDKs Analytics & Anomalies



Single Pane of Glass Spintly **Access Control** Lighting Fire Alarms **HVAC** Cameras Sensors **PMS** 

#### **III SECURING YOUR ACCESS IN YOUR DEVICES**



## Simplify & Secure Access Control











Move your access badges, Fobs and Keys into your smartphones and wearables

## **ACCESS CONTROL FOR YOUR CO-WORKING NEEDS**



## Seamless mobile access at every touch point

#### Access the main Door/lobby

- Flap barrier access
- Turnstile access
- Swing door access



#### Off