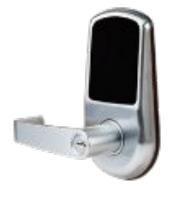

## **Hardware Offerings**

**Fingerprint Access Control** 

**Smart Stainless-Steel door** lock

**Smart Access Outdoor** 

Fi-B Gateway

**Mesh Repeater** 

## Smart Door Lock

Smart and convenient door lock system which unlocks your doors using smart phone, wearable devices and Mifare card.

#### Features:

- Smartphone based access using BLE (Bluetooth Low Energy) and NFC.
- · Remote access through the cloud.
- Robust design.
- Long battery life.
- Easy to install and retrofit.

Modes of Access: