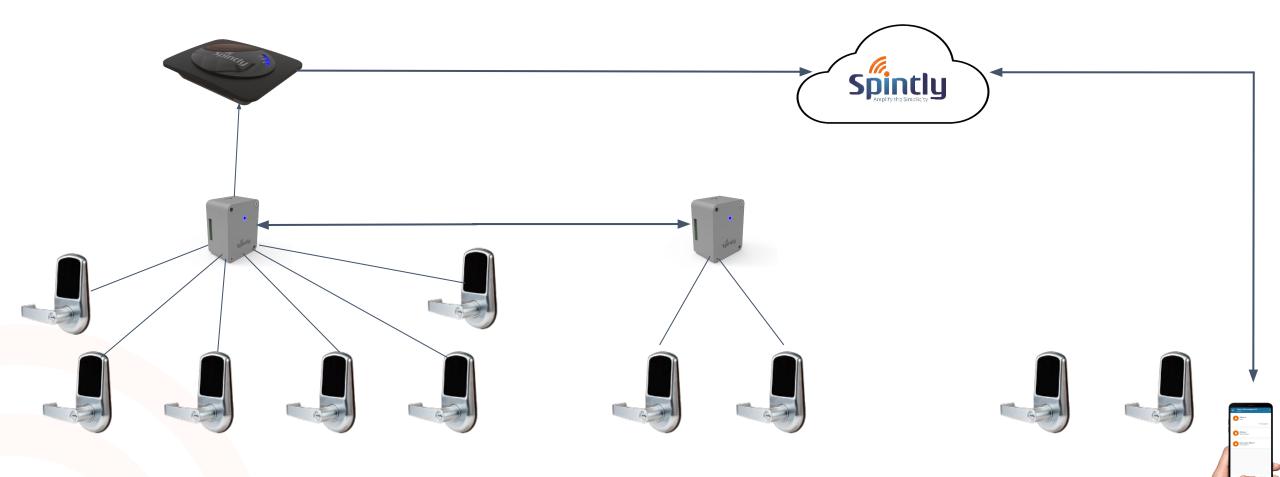

ctless Visitor Management** 

**Integration** 

## **Hardware Offerings**







**Fingerprint Access Control** 



**Smart Stainless-Steel door** lock



**Smart Access Outdoor** 



Fi-B Gateway



**Mesh Repeater** 

## **III APARTMENT UNIT ACCESS**



GET RID OF THE HASSLE OF

MANAGING PHYSICAL

**KEYS FOR YOUR RESIDENTS** 

AND IMPROVE SECURITY

OF YOUR COMMUNITY



## Smart Door Lock

Smart and convenient door lock system which unlocks your doors using smart phone, wearable devices and Mifare card.

#### Features:

- Smartphone based access using BLE (Bluetooth Low Energy) and NFC.
- · Remote access through the cloud.
- Robust design.
- Long battery life.
- Easy to install and retrofit.

Modes of Access:













## II TYPICAL INSTALLATION



## Simplify & Secure Access Control



Move your access badges, Fobs and Keys into your smartphones and wearables



#### III CLOUD BASED SOFTWARE FOR ACCESS MANAGEMENT









MANAGE YOUR COMMUNITY ACCESS WITH OUR POWERFUL SOFTWARE



#### TIME AND ATTENDANCE



Traditionally, a pen and paper-based attendance system were prevalent. It used to be time-consuming and is also subjected to human errors. It is a repetitive process and sometimes employees forget to check in and check out.

Spintly provides the most flexible, reliable and convenient Time and Attendance solution which allows employees to check-in with their favourite check-in method which include smartphones, access card or Biometric (Fingerprint and face recognition)

#### **Attendance Reports** •

Generate real-time attendance reports and receive automated reports