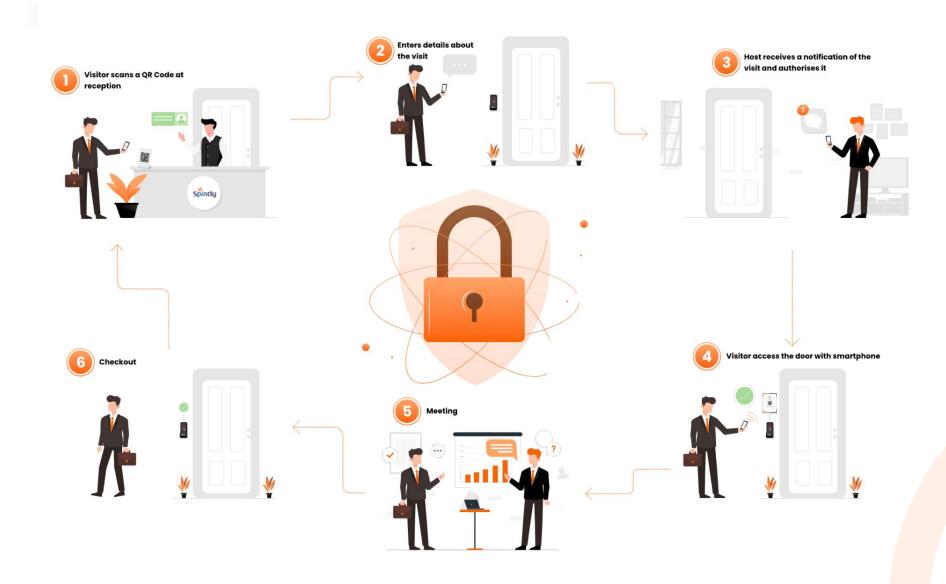

## **CONTACTLESS VISITOR MANAGEMENT**

**QR Code for Check-in** 

**Get approved by the host** 

No App needed for Door Access

## **CONTACTLESS VISITOR MANAGEMENT**