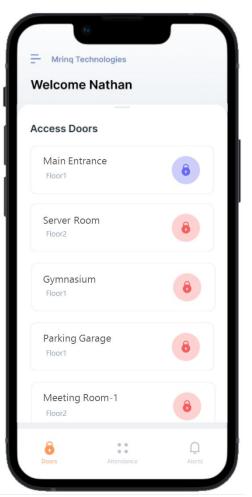

## Simplify & Secure Access Control

Move your access badges, Fobs and Keys into your smartphones and wearables

## Seamless mobile access at every touch point