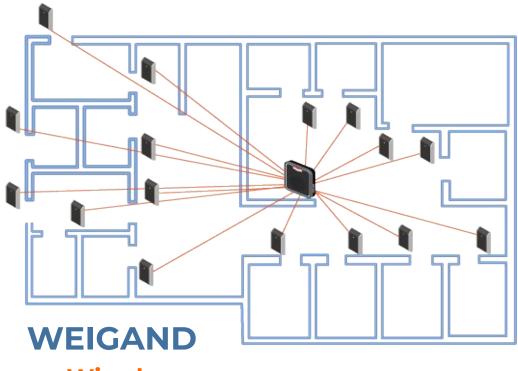

Eliminating wired infrastructure from

Ideal for new builds and updating legacy infrastructure

the built world

Company Overviev

World's first fully wireless access control system

Spintly is an access control manufacturer providing wireless access control system on a cloud-based platform



# **Problems in Traditional Access Control Systems**



**Inefficient Access methods** 



**Local storage** 



**Excessive Cabling & hardware** 



With COVID-19 it is no longer safe to touch things around you

# **Spintly Contactless & Wireless access control**





# **Spintly Technology**



## A Paradigm shift in Access Control



#### Wired

- **Excess wiring & labour intensive**
- **⋈** High installation cost
- Highly dependent on central controller
- **Solution** Follows old security standards



#### Wireless

- Minimum wiring for the door.
- ✓ Minimal installation cost
- ✓ Easy to install and retrofit
- ✓ Less dependent on central controller (gateway)
- ✓ Multiple levels of security & AES 128bit encryption

## CONNECT YOUR PROPERTY TO THE CLOUD USING WIRELESS MESH



APIs, SDKs Analytics & Anomalies



Single Pane of Glass Spintly **Access Control** Lighting Fire Alarms **HVAC** Cameras Sensors **PMS** 

#### **III SECURING YOUR ACCESS IN YOUR DEVICES**



## Simplify & Secure Access Control











Move your access badges, Fobs and Keys into your smartphones and wearables

## **ACCESS CONTROL FOR YOUR CO-