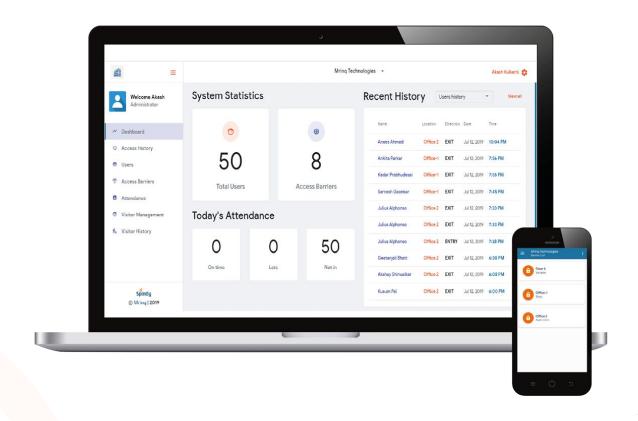

#### III CLOUD BASED SOFTWARE FOR ACCESS MANAGEMENT

MANAGE YOUR COMMUNITY ACCESS WITH OUR POWERFUL SOFTWARE

#### **Attendance Reports** •

Generate real-time attendance reports and receive automated reports on e-mail or view the reports on the smartphone dashboard.