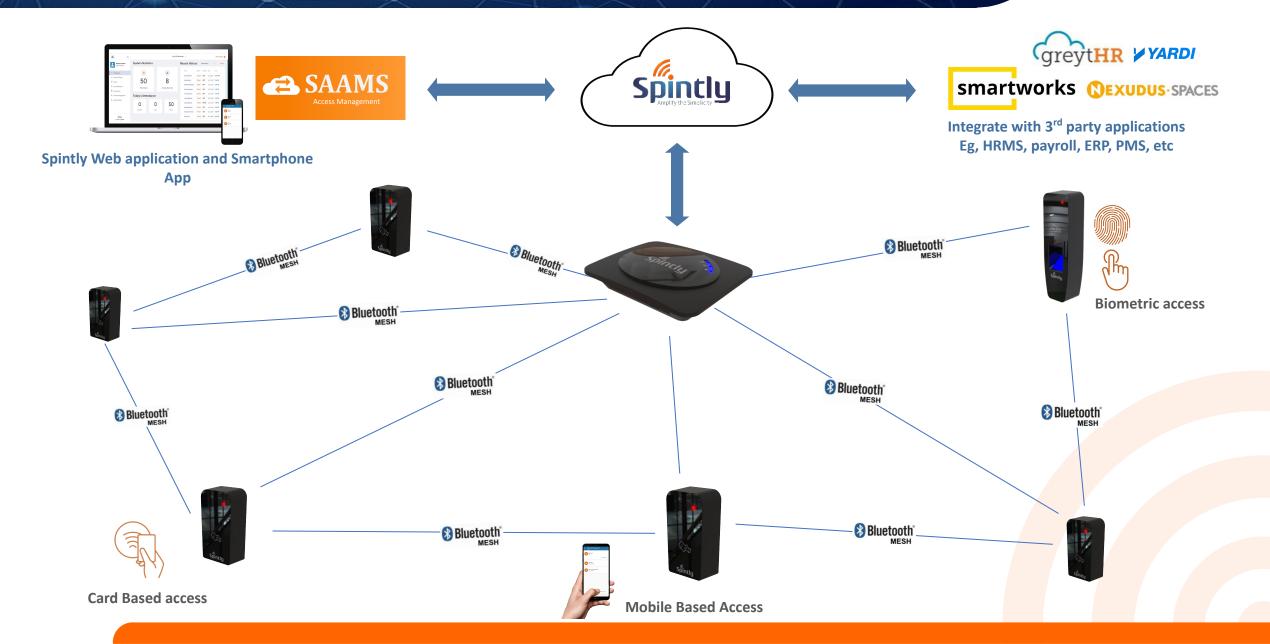

# **Spintly Contactless & Wireless access control**

# **Spintly Technology**

## CONNECT YOUR PROPERTY TO THE CLOUD USING WIRELESS MESH

APIs, SDKs Analytics & Anomalies

Single Pane of Glass Spintly **Access Control** Lighting Fire Alarms **HVAC** Cameras Sensors **PMS** 