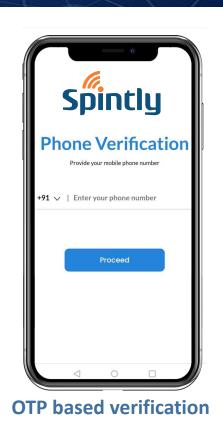

## **CONTACTLESS VISITOR MANAGEMENT**

**QR Code for Check-in** 

**Get approved by the host** 

No App needed for Door Access

## **CONTACTLESS VISITOR MANAGEMENT**