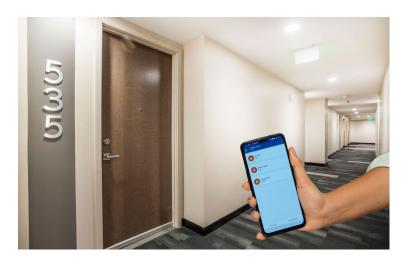

## **III APARTMENT UNIT ACCESS**

GET RID OF THE HASSLE OF

MANAGING PHYSICAL

**KEYS FOR YOUR RESIDENTS** 

AND IMPROVE SECURITY

OF YOUR COMMUNITY

## Smart Door Lock

Smart and convenient door lock system which unlocks your doors using smart phone, wearable devices and Mifare card.

#### Features:

- Smartphone based access using BLE (Bluetooth Low Energy) and NFC.
- · Remote access through the cloud.
- Robust design.
- Long battery life.
- Easy to install and retrofit.

Modes of Access: