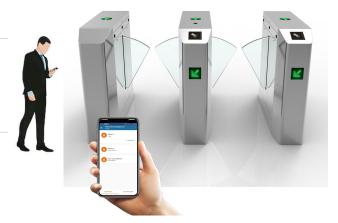

## Seamless mobile access at every touch point

#### Access the main Door/lobby

- Flap barrier access
- Turnstile access
- Swing door access