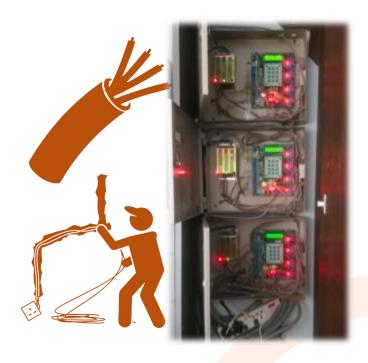

#### Wired

- **Excess wiring & labour intensive**
- **⋈** High installation cost
- Highly dependent on central controller
- **Solution** Follows old security standards

# **Problems in Traditional Access Control Systems**

**Inefficient Access methods** 

**Local storage** 

**Excessive Cabling & hardware** 

With COVID-19 it is no longer safe to touch things around you