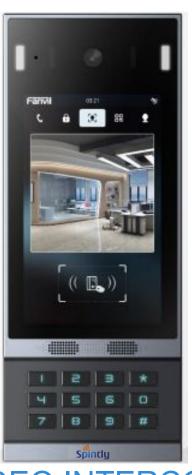

#### CHOOSE INTERCOM OPTION WHICH BEST SUITS YOUR VISITOR MANAGEMENT NEED

**VIDEO INTERCOM** 