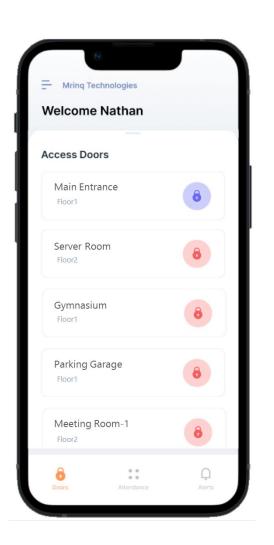

## Simplify & Secure Access Control

Move your access badges, Fobs and Keys into your smartphones and wearables