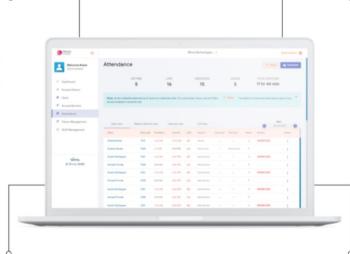

## TIME AND ATTENDANCE

# BENEFITS OF CLOUD-BASED TIME & ATTENDANCE MANAGEMENT

#### **Attendance Reports** •

Generate real-time attendance reports and receive automated reports on e-mail or view the reports on the smartphone dashboard.