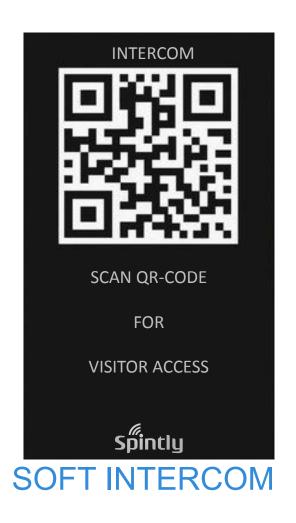

#### CHOOSE INTERCOM OPTION WHICH BEST SUITS YOUR VISITOR MANAGEMENT NEED

**VIDEO INTERCOM** 