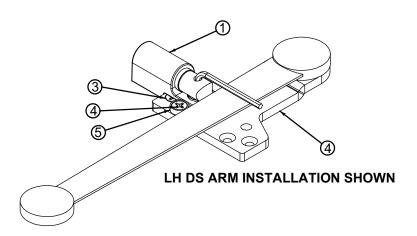

# **INSTALLATION DIAGRAM**

# INSTALLATION INSTRUCTION

TOOLS REQUIRED FOR INSTALLATION
#3 PHILLIPS SCREWDRIVER
4MM ALLEN WRENCH (PROVIDED)

|    | PARTS LIST               | QTY |
|----|--------------------------|-----|
| 1. | SPRING CUSHION ASSEMBLY  | [1] |
| 2. | LIMITING STOP            | [1] |
| 3. | 100° SCREW               | [1] |
| 4. | DS OR DSHO ARM & BRACKET |     |
| 5. | SCREW (PART OF ARM KIT)  |     |