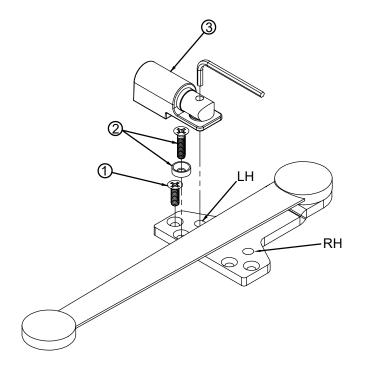

#### **INSTALL BY NUMBERS**

## **INSTRUCTIONS:**

- 1. BASED ON HANDING, REMOVE AND DISCARD SCREW. REPLACE WITH 100° SCREW IN SCREW PACK.
- 2. REMOVE THE PARALLEL ARM BRACKET MOUNTING SCREW AND INSTALL THE LIMITING STOP, HELD IN PLACE BY THE SCREW YOU JUST REMOVED.
- 3. USING 4MM ALLEN WRENCH PROVIDED IN THE SPRING CUSHION SCREW PACK, THREAD THE ASSEMBLY INTO THE APPROPRIATE THREADED HOLE IN THE DS OR DSHO ARM BRACKET.
- \* SPRING CUSHION MUST BE ABLE TO MOVE FREELY WHEN INSTALLED.