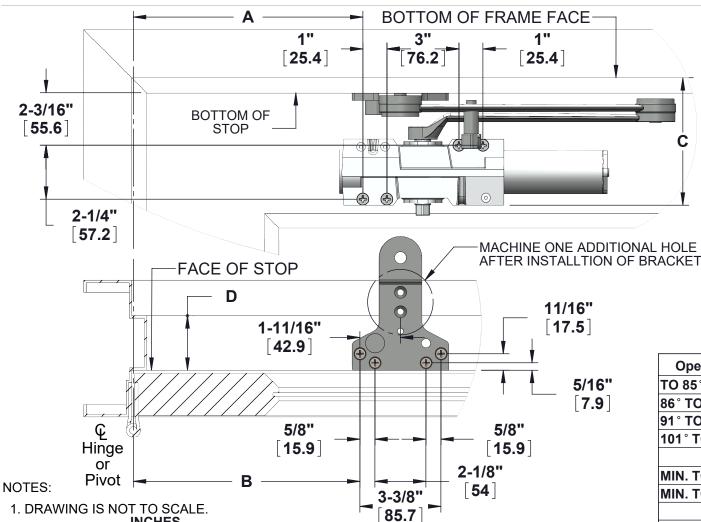

## 7101 DOOR CLOSER MODELS

PARALLEL ARM INSTALLATION - PUSH SIDE DS AND DSHO APPLICATIONS

TEMPLATE: 719304, REV. 2 08-21-18

| MACHINE SCREWS:<br>USE #7 OR 13/64" [5.1] DRILL AND 1/4-20 TAF |
|----------------------------------------------------------------|
| WOOD DOOR/FRAME SCREWS:<br>USE 5/32" [4] DRILL                 |

**SEX NUTS:** 

USE 3/8" [9.5] DRILL (CLOSER TO DOOR)

| Opening**                                 | Dim. A         | Dim. B |         |  |
|-------------------------------------------|----------------|--------|---------|--|
| TO 85°                                    | 9-1/2" [241.3] | 9-1/2" | [241.3] |  |
| 86° TO 90°                                | 8-3/4" [222.3] | 8-3/4" | [222.3] |  |
| 91° TO 100°                               | 7-5/8" [193.7] | 7-5/8" | [193.7] |  |
| 101° TO 110°                              | 6-5/8" [168.3] | 6-5/8" | [168.3] |  |
| Dim. C *                                  |                |        |         |  |
| MIN. TO BOTTOM OF CLOSER 5-1/8" [1        |                |        |         |  |
| MIN. TO BOTTOM OF COVER 5-7/8" [149.2]    |                |        |         |  |
| Dim. D                                    |                |        |         |  |
| MIN. STOP DEPTH RECOMMENDED 1-1/4" [31.8] |                |        |         |  |

\* MIN. RAIL DIMENSIONS BASED ON 5/8" [15.9] STOP HEIGHT AND 1/8" [3.2] TOP DOOR GAP.

\*\* DOOR MAY SWING UP TO 5° BEYOND STOP/HO
POINT INDICATED \_\_^^

3. LEFT HAND DOOR SHOWN. FOR RIGHT HAND DOOR REVERSE IMAGE.

4. DIMENSIONS BASED ON 4-1/2" X 4-1/2" BUTT HINGES.

2. DIMENSIONS IN

- 5. MUST BE MOUNTED FOR 100° OR 110° OPENING TO MEET ADA REQUIREMENTS.
- 6. DOOR SWING MAY BE ALTERED DUE TO OTHER LIMITING CONDITIONS.
- 7. CAUTION: SEX NUTS MAY BE REQUIRED FOR UNREINFORCED DOORS OR COMPOSITE FIRE DOORS. CONSULT MANUFACTURER'S RECOMMENDATIONS.
- 8. HOLD OPEN ARMS CAN NOT BE USED ON LABELED FIRE DOORS.
- 9. ALWAYS CHECK PDQ WEBSITE FOR THE MOST RECENT REVISION AT WWW.PDQLOCKS.COM.