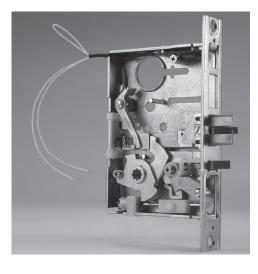

#### Specifications

| PERFORMANCE:                              | Motor drive factory tested to over1.4 million cycles (1.4 times the ANSI/BHMA grade 1 std).                                                                                                                                                                                                                                                                                                                                                                                                                                                                      |  |  |  |
|-------------------------------------------|------------------------------------------------------------------------------------------------------------------------------------------------------------------------------------------------------------------------------------------------------------------------------------------------------------------------------------------------------------------------------------------------------------------------------------------------------------------------------------------------------------------------------------------------------------------|--|--|--|
| RECOMMENDED<br>POWER SUPPLY:              | <ul> <li>PDQ Model # 81440.</li> <li>Input: 120VAC, .9A, 50/60Hz 240VAC, .6.A, 50/60Hz</li> <li>Output: 24VDC, 2A, filtered and regulated.</li> <li>Rated for simultaneous operation of 2ea mortise lock assemblies.</li> <li>Power Supply Requirements: <ul> <li>AC/DC Output Voltage</li> <li>1A min (filtered and regulated).</li> </ul> </li> <li>12-24VDC @ &lt; 1A initial surge (1 sec), 5mA standby after 30 sec. <ul> <li>AC Output Voltage.</li> </ul> </li> <li>12-24VAC (60Hz) @ &lt; 1A initial surge (1 sec), 15mA standby after 30 sec</li> </ul> |  |  |  |
| ELECTRICAL<br>SPECIFICATIONS:             |                                                                                                                                                                                                                                                                                                                                                                                                                                                                                                                                                                  |  |  |  |
| CERTIFICATIONS,<br>LISTINGS, COMPLIANCES: |                                                                                                                                                                                                                                                                                                                                                                                                                                                                                                                                                                  |  |  |  |
| WARRANTY:                                 | • 2-Years                                                                                                                                                                                                                                                                                                                                                                                                                                                                                                                                                        |  |  |  |