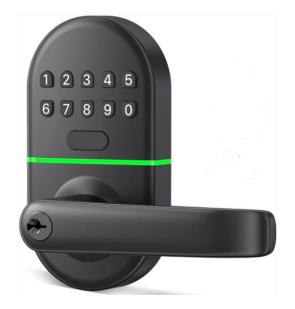

## SDE

The SDE is the ideal solution for securing entry and common area doors in multifamily and commercial applications. This tubular lock requires no wiring and provides easy PIN only access. Basic weather resistance means the lock can be used on exterior facings doors. 622 and 626 finishes available.

## Features & Benefits:

- Designed for quick installation; Fits standard 161 door prep
- Adjustable Backset: 2-3/8" 2-3/4"
- Door Thickness: 1-3/8" 2"
- PIN, Mechanical Key
- 20 Permanent PIN Codes, One-Time (Temporary) PINs
- Auto-Lock, Low Battery
- Standalone
- Weather Resistant