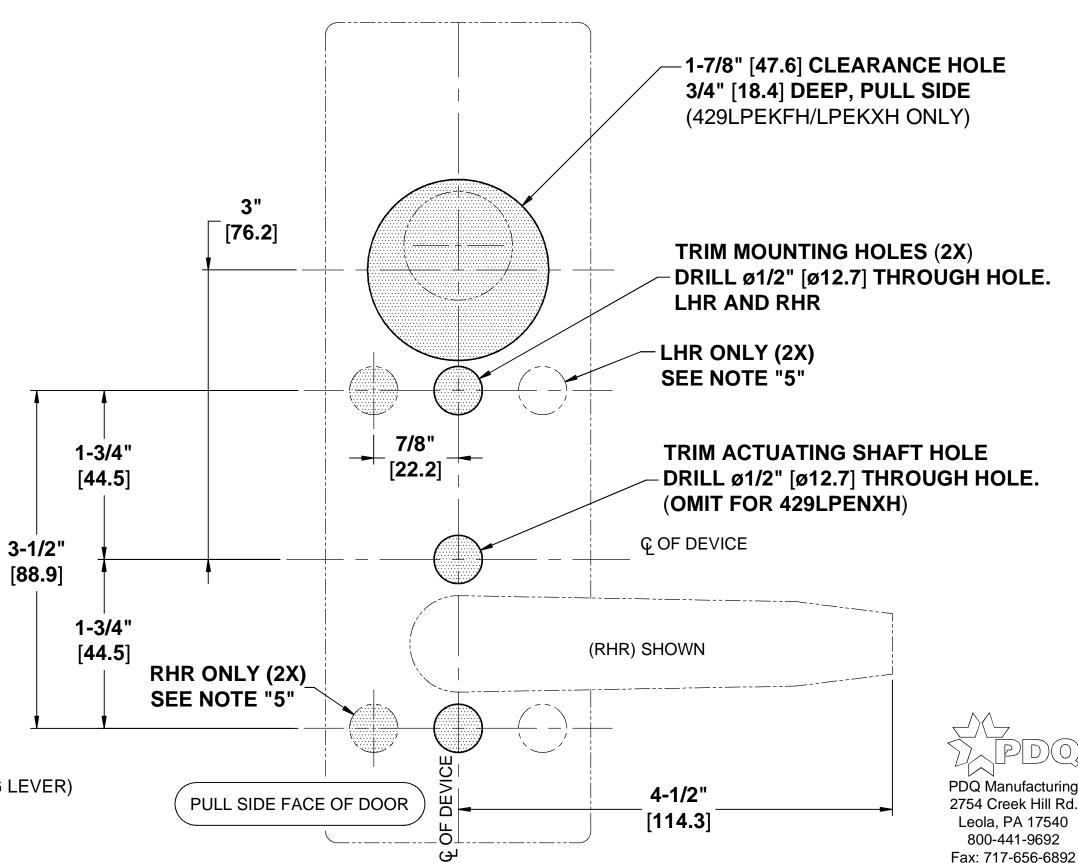

## 4EW02 / 4EW08 / 4EW09 / 4EW14 ESCUTCHEON TRIM MODELS (WIDE) FOR 4200 SERIES EXIT DEVICES

**TEMPLATE: 429304** REV. 1 7-15-15

www.pdqlocks.com

## **NOTES:**

- 1. VERIFY PRINTED TO SCALE.
- 2. SEE EXIT DEVICE TEMPLATE FOR BACKSET DIMENSIONS AND REFERANCE POINTS.
- 3. DIMENSIONS IN INCHES [MM]
- 4. RHR DOOR SHOWN, SEE NOTE "5"
- 5. TWO ADDITIONAL TRIM HOLES VARY FOR RHR (SHOWN SHADED) VS LHR (UNSHADED) DOORS. CHECK DOOR HAND & MACHINE REQUIRED 2 HOLES ACCORDING TO DOOR HAND.
- 6. INSTALL & SECURE MORTISE CYLINDER FURNISHED - 429LPEKFH / LPEKXH ONLY.
- 7. HEIGHT OF ESCUTCHEON = 8-1/2" [215.9]
- 8. WIDTH OF ESCUTCHEON = 2-3/4" [69.9]
- 9. THICKNESS OF ESCUTCHEON (NOT INCLUDING LEVER) = 13/16" [20.6]
- 10. ALWAYS CHECK PDQ WEBSITE FOR MOST RECENT REVISION AT WWW.PDQLOCKS.COM