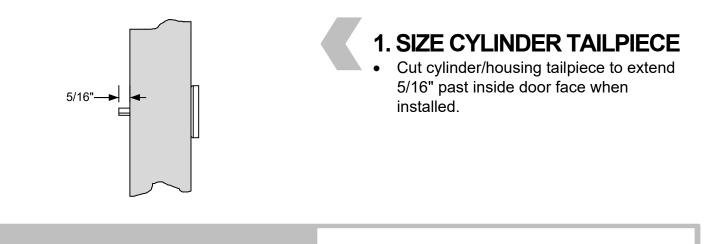

# 6300 Wide Device 6C03 – Cylinder Only Installation Instruction





#### 2. SHORTEN SCREWS

- Locate screws included with Rim Cylinder / Housing
- Shorten at appropriate machined break-off length for door thickness

### **3. ATTACH CYLINDER TO DOOR**

- Attach cylinder to door with mounting plate as shown. Be careful not to over tighten mounting plate screws.
- Continue exit device installation as shown in device instruction.







#### 6400 Narrow Device 6C03 – Cylinder Only Installation Instruction





#### 2. SHORTEN SCREWS

- Locate screws included with Rim Cylinder / Housing
- Shorten at appropriate machined break-off length for door thickness

## 3. ATTACH CYLINDER TO DOOR

- Attach cylinder to door with mounting plate as shown. Be careful not to over tighten mounting plate screws.
- Continue exit device installation as shown in device instruction.



Cylinder Oriented Horizontally



٥

0

le of