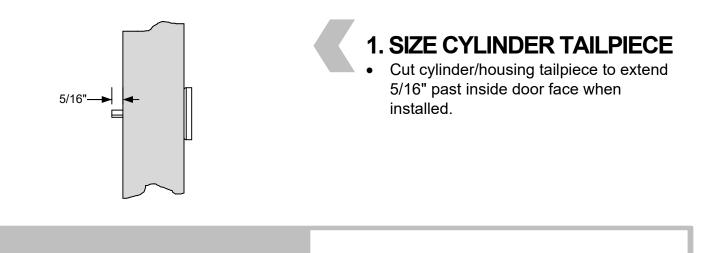

# 6300 Wide Device 6C03 – Cylinder Only Installation Instruction





#### 2. SHORTEN SCREWS

- Locate screws included with Rim Cylinder / Housing
- Shorten at appropriate machined break-off length for door thickness

### **3. ATTACH CYLINDER TO DOOR**

- Attach cylinder to door with mounting plate as shown. Be careful not to over tighten mounting plate screws.
- Continue exit device installation as shown in device instruction.







#### 6400 Narrow Device 6C03 – Cylinder Only Installation Instruction





#### 2. SHORTEN SCREWS

- Locate screws included with Rim Cylinder / Housing
- Shorten at appropriate machined break-off length for door thickness

## 3. ATTACH CYLINDER TO DOOR

- Attach cylinder to door with mounting plate as shown. Be careful not to over tighten mounting plate screws.
- Continue exit device installation as shown in device instructio