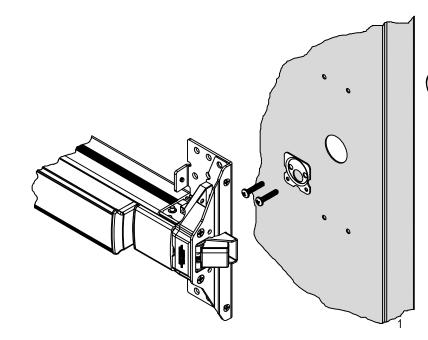

### **3. ATTACH CYLINDER TO DOOR**

- Attach cylinder to door with mounting plate as shown. Be careful not to over tighten mounting plate screws.
- Continue exit device installation as shown in device instruction.

## 3. ATTACH CYLINDER TO DOOR

- Attach cylinder to door with mounting plate as shown. Be careful not to over tighten mounting plate screws.
- Continue exit device installation as shown in device instruction.