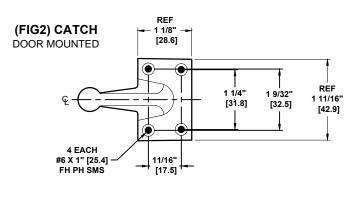

## **INSTALLATION INSTRUCTIONS:**

- INSTALL THE LEVER BAR ON THE INSIDE OF DOOR:
  LOCATE TWO LEVER BAR HOLES NEAREST TO THE DOOR EDGE AT 1/2" [12.7] FROM THE CENTERLINE
  OF THE CLOSED DOOR AND FRAME CLEARANCE (AS SHOWN FIG3).
- 2. USE THE INSTALLED LEVER BAR IN THE UNLOCKED POSITION TO ALIGN AND INSTALL THE CATCH. LOCATE TWO CATCH HOLES NEAREST TO THE FRAME EDGE AT 1/2" [12.7] FROM THE CENTERLINE OF THE CLOSED DOOR AND FRAME CLEARANCE (AS SHOWN FIG3).