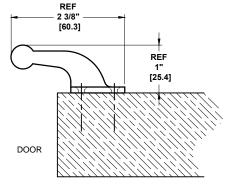

## **INSTALLATION INSTRUCTIONS:**

- INSTALL THE LEVER BAR ON THE INSIDE OF DOOR:
  LOCATE TWO LEVER BAR HOLES NEAREST TO THE DOOR EDGE AT 1/2" [12.7] FROM THE CENTERLINE
  OF THE CLOSED DOOR AND FRAME CLEARANCE (AS SHOWN FIG3).
- 2. USE THE INSTALLED LEVER BAR IN THE UNLOCKED POSITION TO ALIGN AND INSTALL THE CATCH. LOCATE TWO CATCH HOLES NEAREST TO THE FRAME EDGE AT 1/2" [12.7] FROM THE CENTERLINE OF THE CLOSED DOOR AND FRAME CLEARANCE (AS SHOWN FIG3).