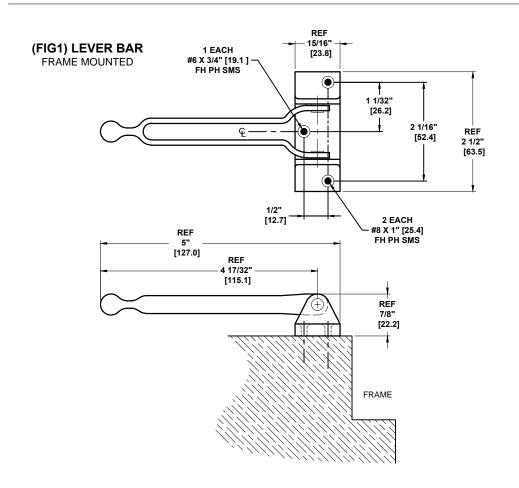

## **INSTALLATION INSTRUCTIONS:**

- INSTALL THE LEVER BAR ON THE INSIDE OF DOOR:
  LOCATE TWO LEVER BAR HOLES NEAREST TO THE DOOR EDGE AT 1/2" [12.7] FROM THE CENTERLINE
  OF THE CLOSED DOOR AND FRAME CLEARANCE (AS SHOWN FIG3).
- 2. USE THE INSTALLED LEVER BAR IN THE UNLOCKED POSITION TO ALIGN AND INSTALL THE CATCH. LOCATE TWO CATCH HOLES NEAREST TO THE FRAME EDGE AT 1/2" [12.7] FROM THE CENTERLINE OF THE CLOSED DOOR AND FRAME CLEARANCE (AS SHOWN FIG3).