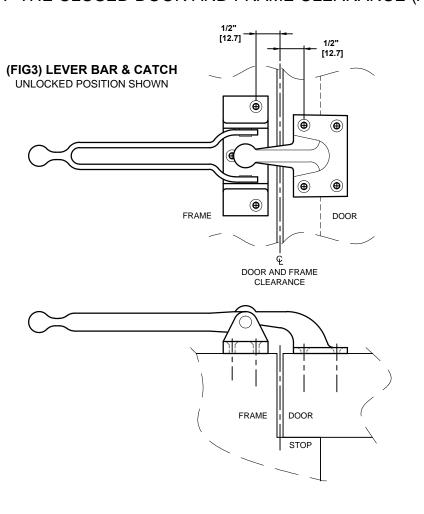

## **INSTALLATION INSTRUCTIONS:**

- INSTALL THE LEVER BAR ON THE INSIDE OF DOOR:
  LOCATE TWO LEVER BAR HOLES NEAREST TO THE DOOR EDGE AT 1/2" [12.7] FROM THE CENTERLINE
  OF THE CLOSED DOOR AND FRAME CLEARANCE (AS SHOWN FIG3).
- 2. USE THE INSTALLED LEVER BAR IN THE UNLOCKED POSITION TO ALIGN AND INSTALL THE CATCH. LOCATE TWO CATCH HOLES NEAREST TO THE FRAME EDGE AT 1/2" [12.7] FROM THE CENTERLINE OF THE CLOSED DOOR AND FRAME CLEARANCE (AS SHOWN FIG3).