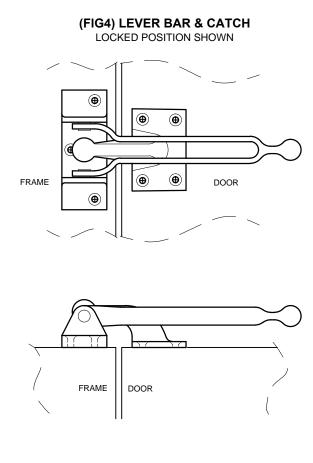

## **INSTALLATION INSTRUCTIONS:**

- INSTALL THE LEVER BAR ON THE INSIDE OF DOOR:
  LOCATE TWO LEVER BAR HOLES NEAREST TO THE DOOR EDGE AT 1/2" [12.7] FROM THE CENTERLINE
  OF THE CLOSED DOOR AND FRAME CLEARANCE (AS SHOWN FIG3).
- 2. USE THE INSTALLED LEVER BAR IN THE UNLOCKED POSITION TO ALIGN AND INSTALL THE CATCH. LOCATE TWO CATCH HOLES NEAREST TO THE FRAME EDGE AT 1/2" [12.7] FROM THE CENTERLINE OF THE CLOSED DOOR AND FRAME CLEARANCE (AS SHOWN FIG3).