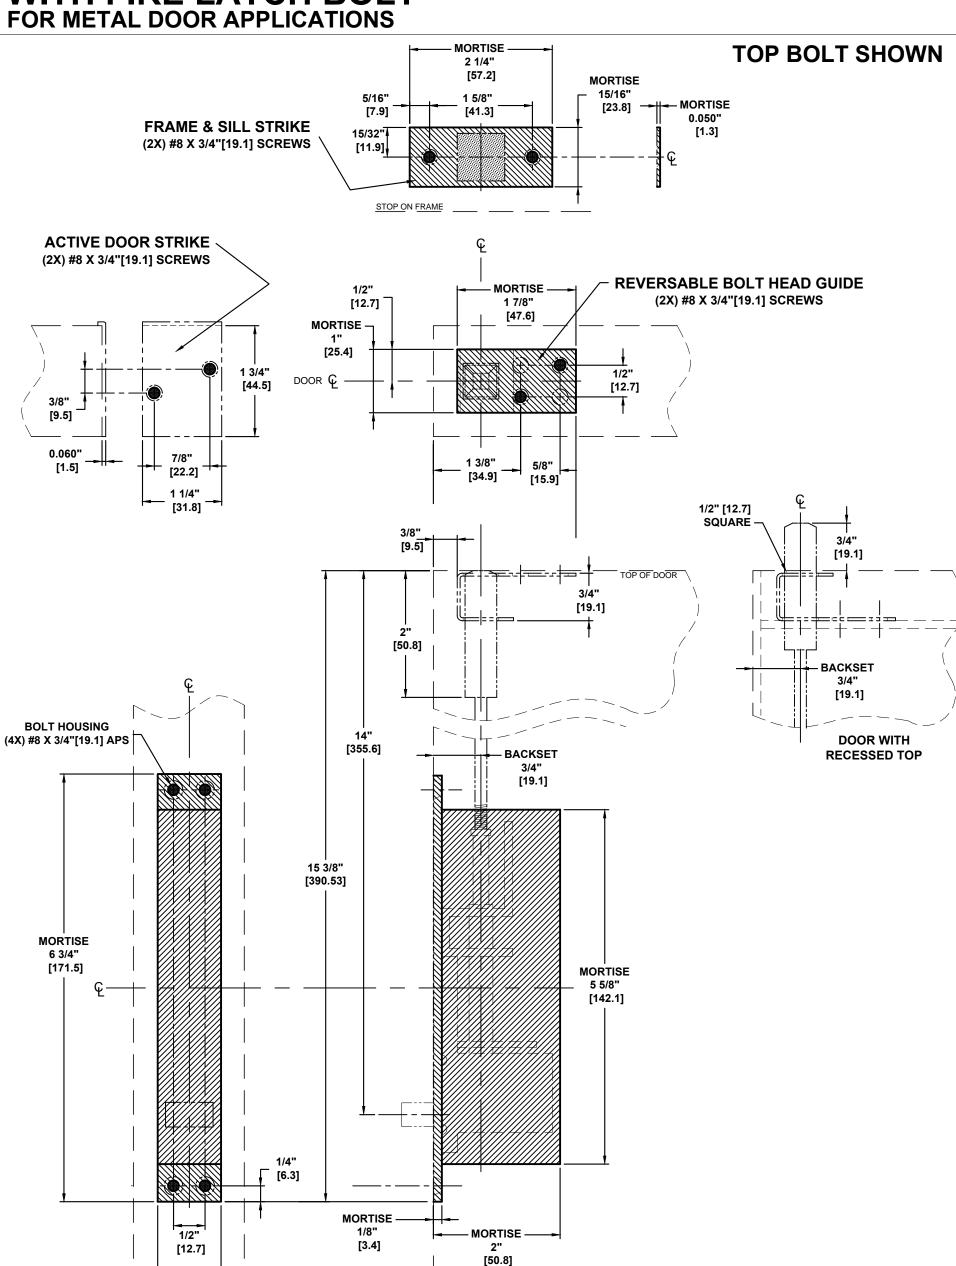

## 93103 AUTOMATIC FLUSH BOLT WITH FIRE LATCH BOLT

NOTES:

**INCHES** 1. DIMENSIONS IN [MM] ·

2. ALWAYS CHECK PDQ WEBSITE FOR THE MOST RECENT TEMPLATE REVISION AT WWW.PDQLOCKS.COM

MORTISE

[25.4]

**PAGE 1 OF 2** 

# 93103 AUTOMATIC FLUSH BOLT WITH FIRE LATCH BOLT

FOR METAL DOOR APPLICATIONS