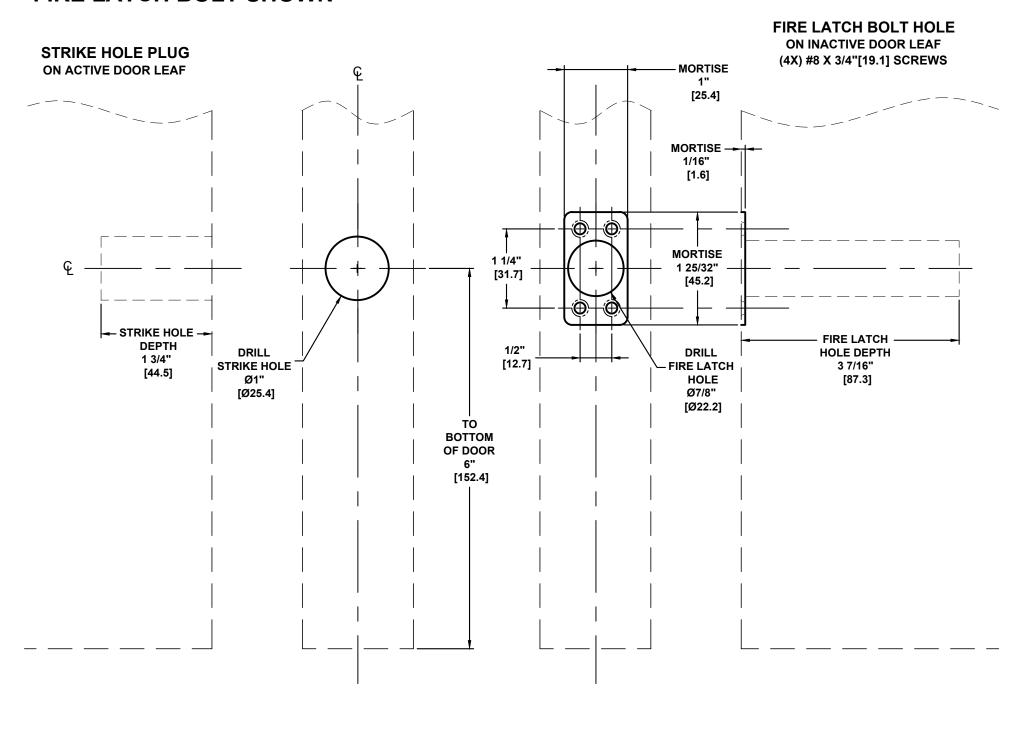

#### FIRE LATCH BOLT SHOWN

FIRE LATCH BOLT MOUNTING INSTRUCTIONS:

- A. INSERT FIRE LATCH BOLT INTO THE HOLE IN THE INACTIVE DOOR LEAF, THEN SECURE IT BY PROVIDED SCREWS. .
- B. INSERT PLUG INTO THE 1" DIAMETER STRIKE HOLE.