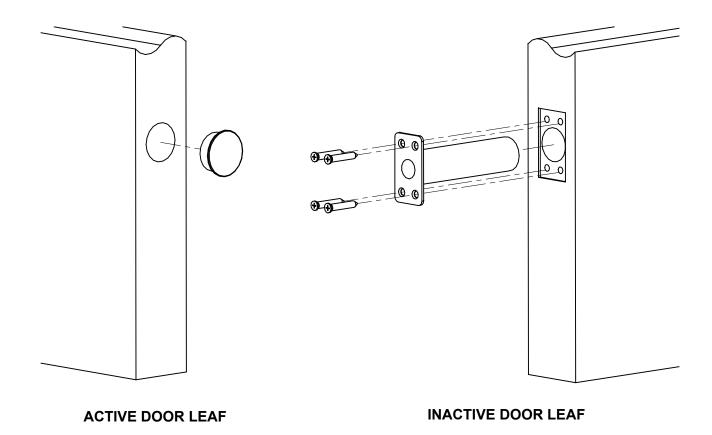

#### FIRE LATCH BOLT SHOWN

FIRE LATCH BOLT MOUNTING INSTRUCTIONS:

- A. INSERT FIRE LATCH BOLT INTO THE HOLE IN THE INACTIVE DOOR LEAF, THEN SECURE IT BY PROVIDED SCREWS. .
- B. INSERT PLUG INTO THE 1" DIAMETER STRIKE HOLE.