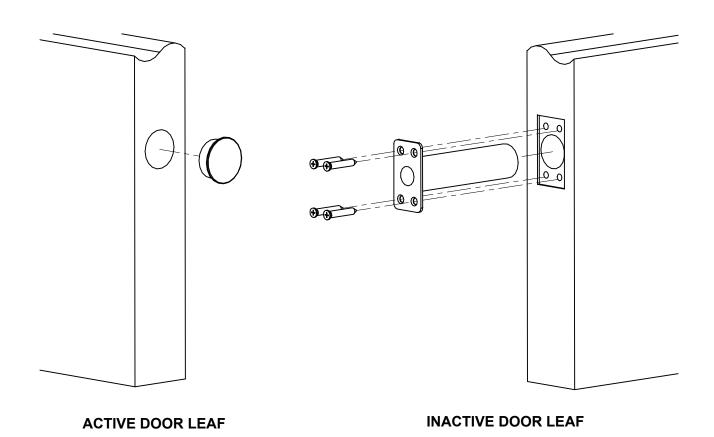

### FIRE LATCH BOLT SHOWN

FIRE LATCH BOLT MOUNTING INSTRUCTIONS:

- A. INSERT FIRE LATCH BOLT INTO THE HOLE IN THE INACTIVE DOOR LEAF, THEN SECURE IT BY PROVIDED SCREWS. .
- B. INSERT PLUG INTO THE 1" DIAMETER STRIKE HOLE.