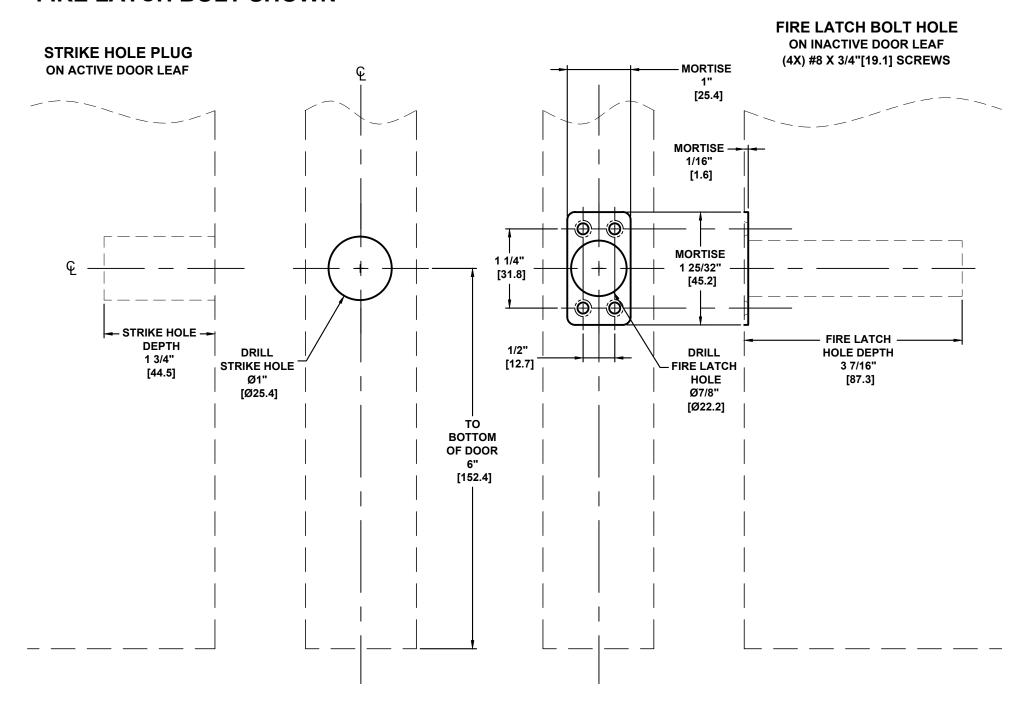

# 93203 AUTOMATIC FLUSH BOLT WITH FIRE LATCH BOLT

FOR WOOD DOOR APPLICATIONS

TEMPLATE: 939306 REV. 0 08-26-14

#### - NOT TO SCALE -

### FIRE LATCH BOLT SHOWN

FIRE LATCH BOLT MOUNTING INSTRUCTIONS:

- A. INSERT FIRE LATCH BOLT INTO THE HOLE IN THE INACTIVE DOOR LEAF, THEN SECURE IT BY PROVIDED SCREWS. .
- B. INSERT PLUG INTO THE 1" DIAMETER STRIKE HOLE.