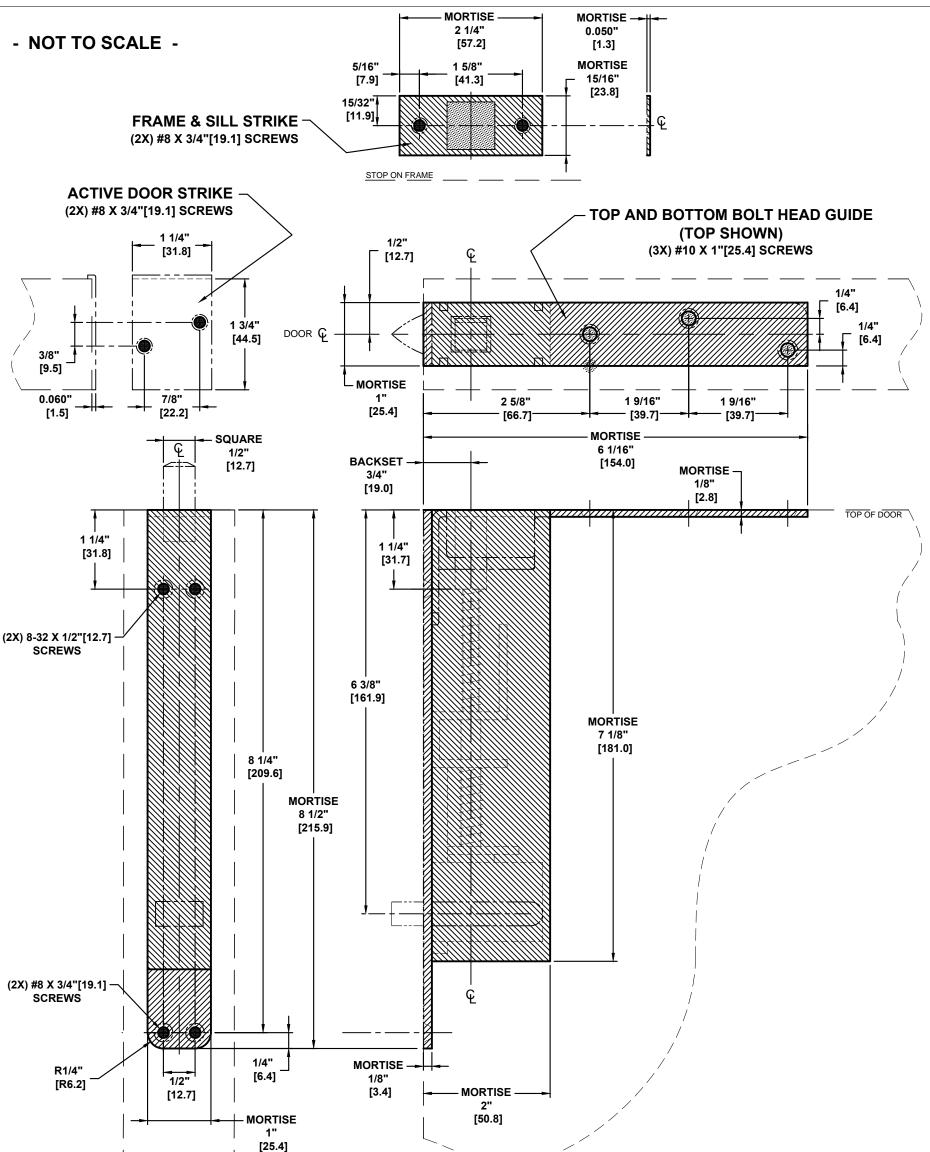

## 93203 AUTOMATIC FLUSH BOLT

FOR WOOD DOOR APPLICATIONS

#### NOTES:

- 1. DIMENSIONS IN
- 2. BOTTOM FIRE BOLT: THE BOTTOM FIRE BOLT WILL PROJECT DURING A FIRE. DO NOT COVER WITH ANY EDGE MOUNTED DOOR HARDWARE.
- 3. ALWAYS CHECK PDQ WEBSITE FOR THE MOST RECENT TEMPLATE REVISION AT WWW.PDQLOCKS.COM

#### - NOT TO SCALE -