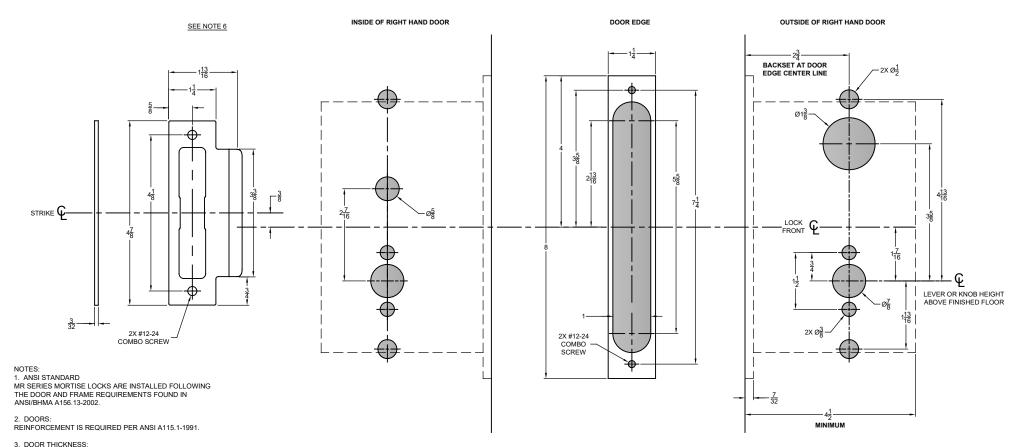

## **ESCUTCHEON LEVER AND BALL KNOB TRIM**

TEMPLATE: W53502 REV. 8 04-12-2019

MORTISE FUNCTIONS

MR117 MR135 MR136 MR141 MR149 MR154

MR141 MR149 MR154 MR162 MR181 MR213

STANDARD DOOR THICKNESS IS 1-3/4 ". CONSULT FACTORY FOR OTHER DOOR SIZES.

## 4. LEAD LINING:

ADD  $\mbox{\ensuremath{\%^{\prime\prime}}}$  TO MORTISE WIDTH WHEN PREPARING DOOR FOR A LEAD LINED MR SERIES MORTISE LOCK BODY.

## 5. SILENCERS AND WEATHER STRIPPING: PROVISIONS MUST BE MADE TO ALLOW PROPER DOOR CLOSURE WHEN USING DOOR SILENCERS, WEATHER STRIPPING OR SOUND PROOFING.

6. DIMENSIONS FOR STRIKE ARE NOT APPLICABLE FOR THE ELECTRIC STRIKE. SEE ELECTRIC STRIKE MANUFACTURERS TEMPLATE FOR DETAILS.