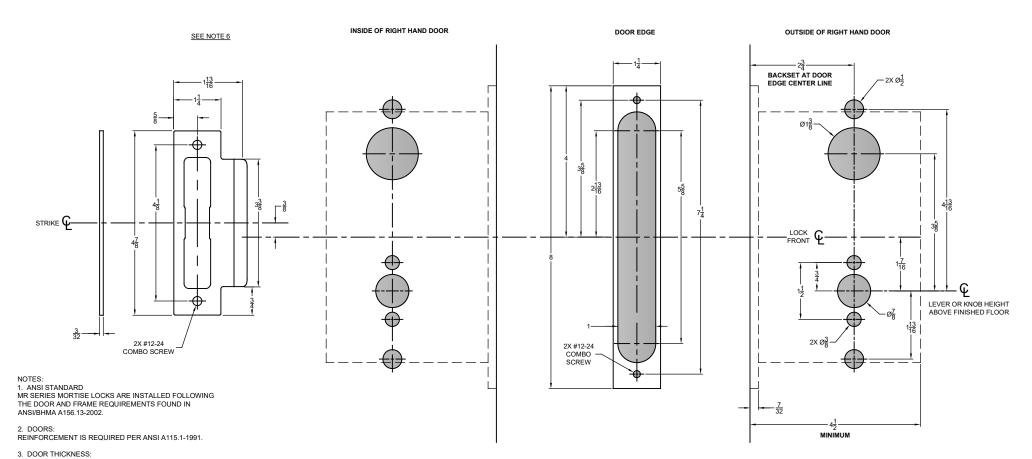

## **ESCUTCHEON LEVER AND BALL KNOB TRIM**

**TEMPLATE: W53503** 

REV. 5 04-12-2019

MORTISE FUNCTIONS

MR114 MR138 MR159 MR128 MR137 MR158

MR186

MR157

STANDARD DOOR THICKNESS IS 1- $\frac{1}{4}$ ". CONSULT FACTORY FOR OTHER DOOR SIZES.

## 4. LEAD LINING:

ADD 1/8" TO MORTISE WIDTH WHEN PREPARING DOOR FOR A LEAD LINED MR SERIES MORTISE LOCK BODY.

## 5. SILENCERS AND WEATHER STRIPPING: PROVISIONS MUST BE MADE TO ALLOW PROPER DOOR

CLOSURE WHEN USING DOOR SILENCERS, WEATHER STRIPPING OR SOUND PROOFING.

6. DIMENSIONS FOR STRIKE ARE NOT APPLICABLE FOR THE ELECTRIC STRIKE. SEE ELECTRIC STRIKE MANUFACTURERS TEMPLATE FOR DETAILS.