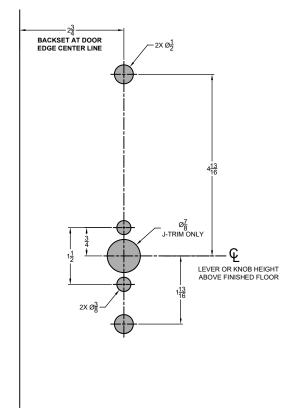

## **ESCUTCHEON LEVER AND BALL KNOB TRIM**

TEMPLATE: W53505 REV. 4 04-18-2019

MORTISE FUNCTIONS MR209

INSIDE OF RIGHT HAND DOOR

ф-----ф ф-ф

NSI STANDARD

MR SERIES MORTISE LOCKS ARE INSTALLED FOLLOWING THE DOOR AND FRAME REQUIREMENTS FOUND IN ANSI/BHMA A156.13-2002.

DOOR EDGE

OUTSIDE OF RIGHT HAND DOOR

PDQ Manufacturing 2230 Embassy Dr. Lancaster, PA 1760: 833-273-7832 833-2 PDQTECH www.pdolocks.com