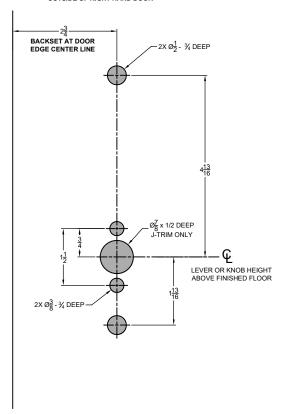

## **ESCUTCHEON LEVER AND BALL KNOB TRIM**

**TEMPLATE: W53506** REV. 3 04-18-2019

MORTISE FUNCTIONS

MR SERIES MORTISE LOCKS ARE INSTALLED FOLLOWING THE DOOR AND FRAME REQUIREMENTS FOUND IN ANSI/BHMA A156.13-2002.

DOORS:

REINFORCEMENT IS REQUIRED PER ANSI A115.1-1991.

DOOR THICKNESS:

STANDARD DOOR THICKNESS IS 1-3/4 ". CONSULT FACTORY FOR OTHER DOOR SIZES.

LEAD LINING:

ADD  $\ensuremath{\mbox{\%}}$ " TO MORTISE WIDTH WHEN PREPARING DOOR FOR A LEAD LINED MR SERIES MORTISE LOCK BODY.

SILENCERS AND WEATHER STRIPPING: PROVISIONS MUST BE MADE TO ALLOW PROPER DOOR CLOSURE WHEN USING DOOR SILENCERS, WEATHER STRIPPING OR SOUND PROOFING.

DOOR EDGE OUTSIDE OF RIGHT HAND DOOR

833-2 PDQTECH