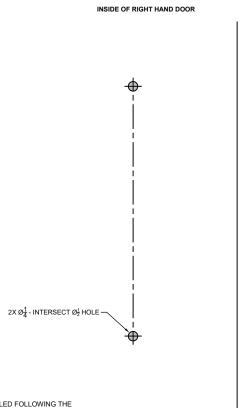

SILENCERS AND WEATHER STRIPPING: PROVISIONS MUST BE MADE TO ALLOW PROPER DOOR CLOSURE WHEN USING DOOR SILENCERS, WEATHER STRIPPING OR SOUND PROOFING.

DOOR EDGE OUTSIDE OF RIGHT HAND DOOR

833-2 PDQTECH