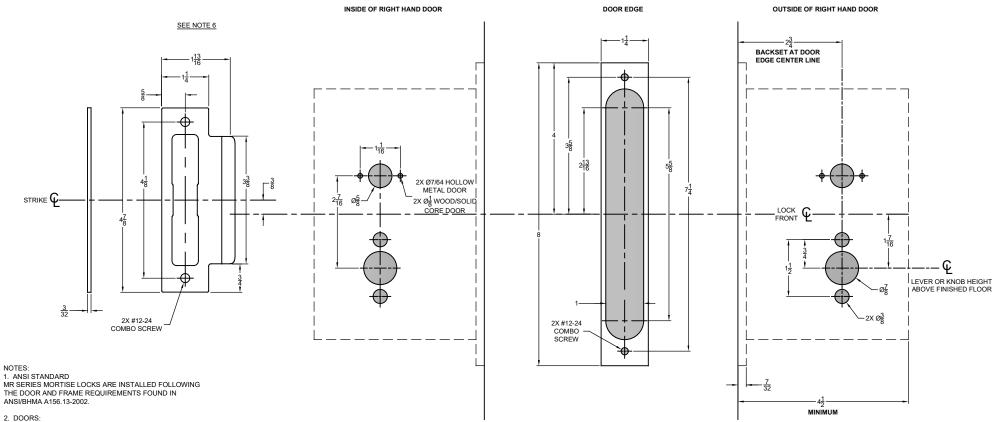

# SECTIONAL LEVER AND BALL KNOB TRIM

**TEMPLATE: W53511** REV. 9 04-24-2019

MORTISE FUNCTIONS MR176 MR178 MR179

REINFORCEMENT IS REQUIRED PER ANSI A115.1-1991.

# 3. DOOR THICKNESS:

STANDARD DOOR THICKNESS IS 1-3/4 ". CONSULT FACTORY FOR OTHER DOOR SIZES.

MR276

MR278

MR279

## 4. LEAD LINING:

ADD ½" TO MORTISE WIDTH WHEN PREPARING DOOR FOR A LEAD LINED MR SERIES MORTISE LOCK BODY.

### 5. SILENCERS AND WEATHER STRIPPING: PROVISIONS MUST BE MADE TO ALLOW PROPER DOOR CLOSURE WHEN USING DOOR SILENCERS, WEATHER STRIPPING OR SOUND PROOFING.

6. DIMENSIONS FOR STRIKE ARE NOT APPLICABLE FOR THE ELECTRIC STRIKE. SEE ELECTRIC STRIKE MANUFACTURERS TEMPLATE FOR DETAILS.