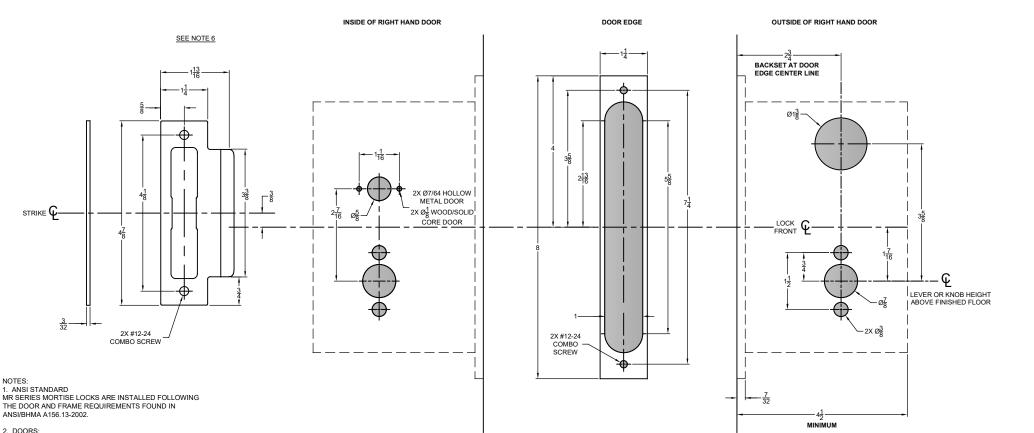

## SECTIONAL LEVER AND BALL KNOB TRIM

MORTISE FUNCTIONS MR117 MR141

MR135 MR136 MR149 MR154 MR162 MR181 MR213

2. DOORS:

NOTES:

REINFORCEMENT IS REQUIRED PER ANSI A115.1-1991.

3. DOOR THICKNESS:

STRIKE **C** 

STANDARD DOOR THICKNESS IS 1-3/4 ". CONSULT FACTORY FOR OTHER DOOR SIZES.

4. LEAD LINING:

ADD %" TO MORTISE WIDTH WHEN PREPARING DOOR FOR A LEAD LINED MR SERIES MORTISE LOCK BODY.

5. SILENCERS AND WEATHER STRIPPING: PROVISIONS MUST BE MADE TO ALLOW PROPER DOOR CLOSURE WHEN USING DOOR SILENCERS, WEATHER STRIPPING OR SOUND PROOFING.

6. DIMENSIONS FOR STRIKE ARE NOT APPLICABLE FOR THE ELECTRIC STRIKE. SEE ELECTRIC STRIKE MANUFACTURERS TEMPLATE FOR DETAILS.