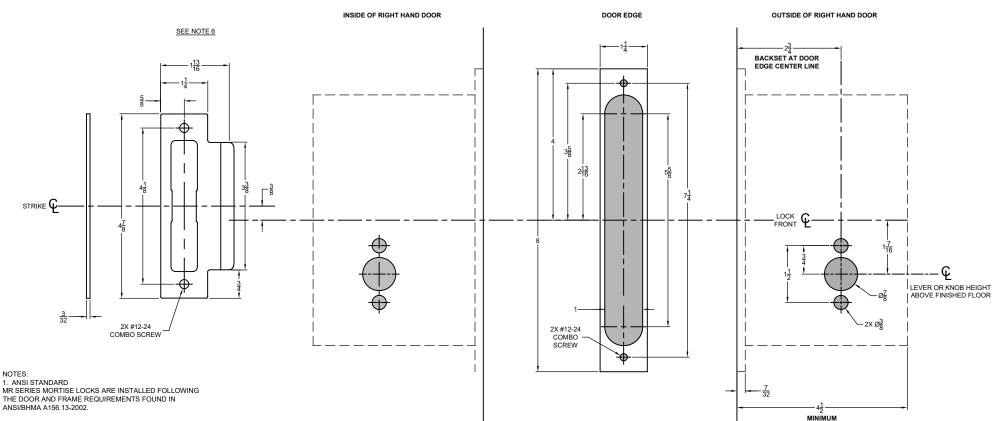

## SECTIONAL LEVER AND BALL KNOB TRIM

MORTISE FUNCTIONS MR126

2. DOORS:

REINFORCEMENT IS REQUIRED PER ANSI A115.1-1991.

3. DOOR THICKNESS:

STANDARD DOOR THICKNESS IS 1- $\frac{3}{4}$  ". CONSULT FACTORY FOR OTHER DOOR SIZES.

4. LEAD LINING:

ADD X TO MORTISE WIDTH WHEN PREPARING DOOR FOR A LEAD LINED MR SERIES MORTISE LOCK BODY.

5. SILENCERS AND WEATHER STRIPPING: PROVISIONS MUST BE MADE TO ALLOW PROPER DOOR CLOSURE WHEN USING DOOR SILENCERS, WEATHER STRIPPING OR SOUND PROOFING.

6. DIMENSIONS FOR STRIKE ARE NOT APPLICABLE FOR THE ELECTRIC STRIKE. SEE ELECTRIC STRIKE MANUFACTURERS TEMPLATE FOR DETAILS.