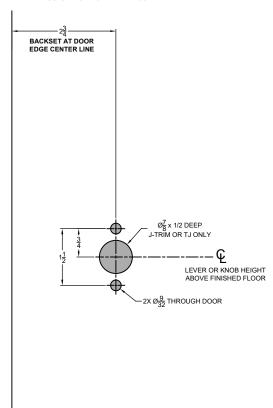

# SECTIONAL LEVER AND BALL KNOB TRIM

**TEMPLATE: W53515** REV. 6 04-29-2019

MORTISE FUNCTIONS

MR205 TJ211

MR211 TJ205

INSIDE OF RIGHT HAND DOOR

DOOR EDGE

**OUTSIDE OF RIGHT HAND DOOR** 

MR SERIES MORTISE LOCKS ARE INSTALLED FOLLOWING THE DOOR AND FRAME REQUIREMENTS FOUND IN ANSI/BHMA

REINFORCEMENT IS REQUIRED PER ANSI A115.1-1991.

STANDARD DOOR THICKNESS IS 1-3/4". CONSULT FACTORY FOR OTHER DOOR SIZES.