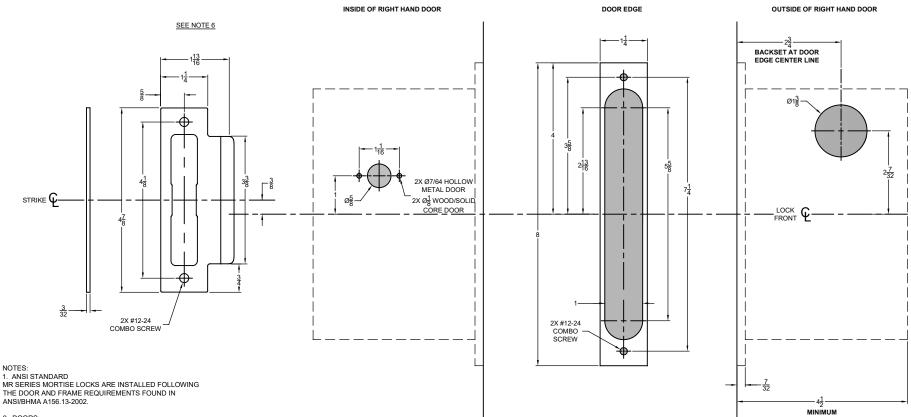

## DEADBOLT OUTSIDE CYLINDER INSIDE THUMB TURN

**TEMPLATE: W53517** REV. 6 04-29-2019

MORTISE FUNCTIONS

2. DOORS: REINFORCEMENT IS REQUIRED PER ANSI A115.1-1991.

## 3. DOOR THICKNESS:

STANDARD DOOR THICKNESS IS 1-3/4 ". CONSULT FACTORY FOR OTHER DOOR SIZES.

## 4. LEAD LINING:

ADD %" TO MORTISE WIDTH WHEN PREPARING DOOR FOR A LEAD LINED MR SERIES MORTISE LOCK BODY.

## 5. SILENCERS AND WEATHER STRIPPING: PROVISIONS MUST BE MADE TO ALLOW PROPER DOOR CLOSURE WHEN USING DOOR SILENCERS, WEATHER STRIPPING OR SOUND PROOFING.

6. DIMENSIONS FOR STRIKE ARE NOT APPLICABLE FOR THE ELECTRIC STRIKE. SEE ELECTRIC STRIKE MANUFACTURERS TEMPLATE FOR DETAILS.