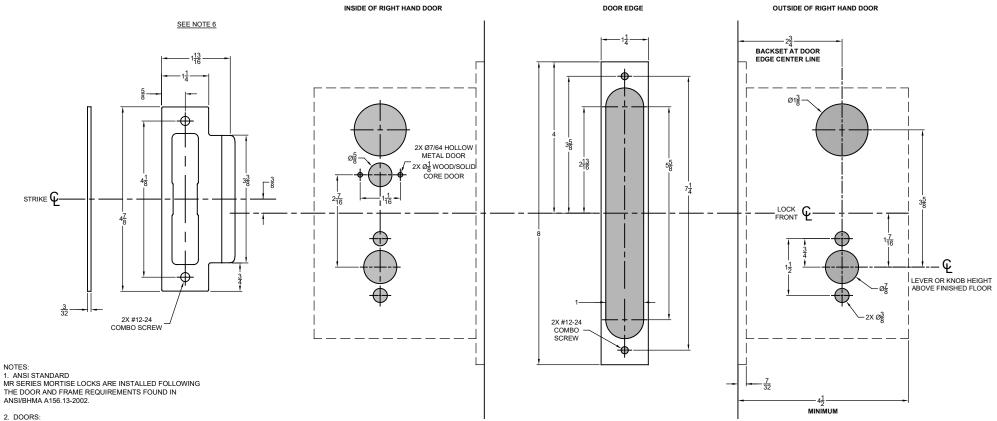

# SECTIONAL LEVER AND BALL KNOB TRIM

**TEMPLATE: W53522** REV. 1 04-29-2019

MORTISE FUNCTIONS MR257 MR259

REINFORCEMENT IS REQUIRED PER ANSI A115.1-1991.

# 3. DOOR THICKNESS:

STANDARD DOOR THICKNESS IS 1-3/4 ". CONSULT FACTORY FOR OTHER DOOR SIZES.

## 4. LEAD LINING:

ADD ½" TO MORTISE WIDTH WHEN PREPARING DOOR FOR A LEAD LINED MR SERIES MORTISE LOCK BODY.

### 5. SILENCERS AND WEATHER STRIPPING: PROVISIONS MUST BE MADE TO ALLOW PROPER DOOR CLOSURE WHEN USING DOOR SILENCERS, WEATHER STRIPPING OR SOUND PROOFING.

6. DIMENSIONS FOR STRIKE ARE NOT APPLICABLE FOR THE ELECTRIC STRIKE. SEE ELECTRIC STRIKE MANUFACTURERS TEMPLATE FOR DETAILS.