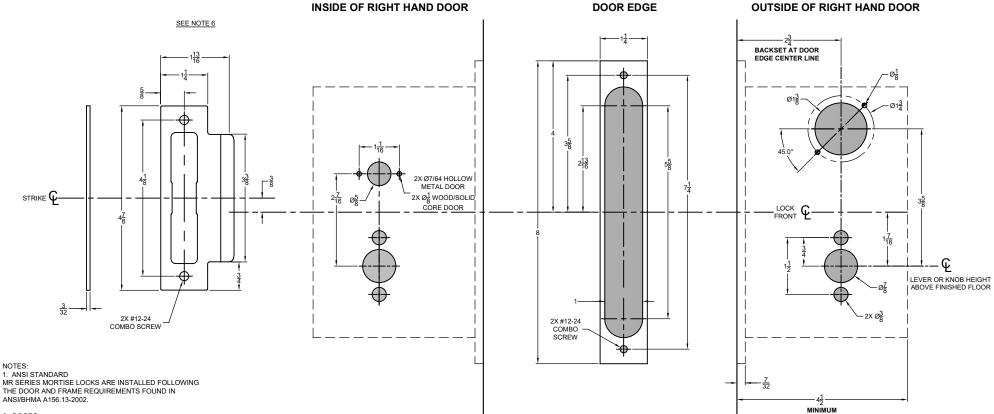

# **SQUARE ROSE SECTIONAL TRIM**

TEMPLATE: W53541 REV. 1 05-02-2019

MORTISE FUNCTIONS

MR117 MR135 MR136 MR141 MR149 MR154 MR162 MR181 MR213

#### 2. DOORS:

REINFORCEMENT IS REQUIRED PER ANSI A115.1-1991.

### 3. DOOR THICKNESS:

STANDARD DOOR THICKNESS IS 1- $\frac{3}{4}$  ". CONSULT FACTORY FOR OTHER DOOR SIZES.

#### 4. LEAD LINING:

ADD &" TO MORTISE WIDTH WHEN PREPARING DOOR FOR A LEAD LINED MR SERIES MORTISE LOCK BODY.

## 5. SILENCERS AND WEATHER STRIPPING: PROVISIONS MUST BE MADE TO ALLOW PROPER DOOR CLOSURE WHEN USING DOOR SILENCERS, WEATHER

PROVISIONS MUST BE MADE TO ALLOW PROPER DOO! CLOSURE WHEN USING DOOR SILENCERS, WEATHER STRIPPING OR SOUND PROOFING.

6. DIMENSIONS FOR STRIKE ARE NOT APPLICABLE FOR THE ELECTRIC STRIKE. SEE ELECTRIC STRIKE MANUFACTURERS TEMPLATE FOR DETAILS.