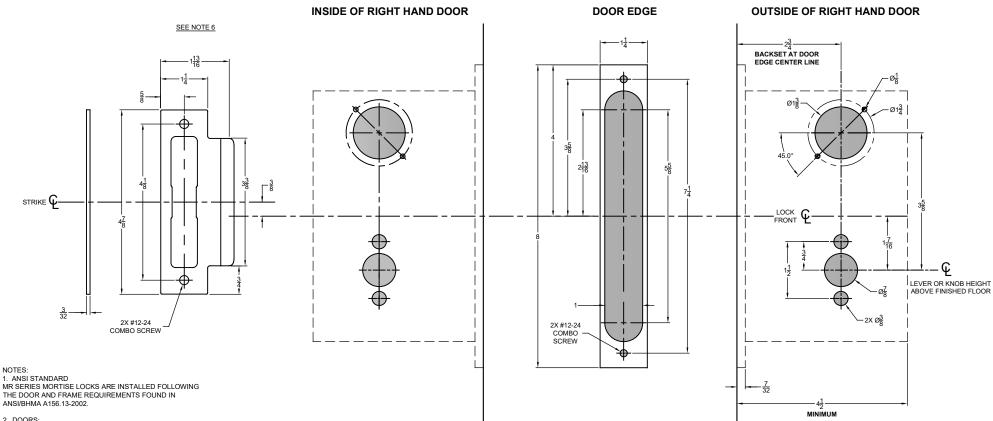

## 2. DOORS:

REINFORCEMENT IS REQUIRED PER ANSI A115.1-1991.

## 3. DOOR THICKNESS:

STANDARD DOOR THICKNESS IS 1-3/4 ". CONSULT FACTORY FOR OTHER DOOR SIZES.

### 4. LEAD LINING:

ADD %"TO MORTISE WIDTH WHEN PREPARING DOOR FOR A LEAD LINED MR SERIES MORTISE LOCK BODY.

#### 5. SILENCERS AND WEATHER STRIPPING: PROVISIONS MUST BE MADE TO ALLOW PROPER DOOR CLOSURE WHEN USING DOOR SILENCERS, WEATHER

STRIPPING OR SOUND PROOFING.

6. DIMENSIONS FOR STRIKE ARE NOT APPLICABLE FOR THE ELECTRIC STRIKE. SEE ELECTRIC STRIKE MANUFACTURERS TEMPLATE FOR DETAILS.