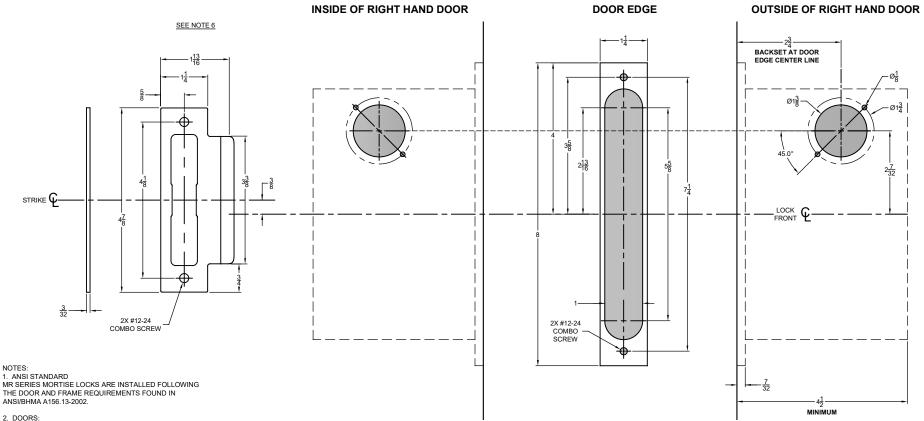

## SQUARE ROSE DEADBOLT DOUBLE CYLINDER

**TEMPLATE: W53545** REV. 1 05-06-2019

MORTISE FUNCTIONS MR133 MR134

2. DOORS:

REINFORCEMENT IS REQUIRED PER ANSI A115.1-1991.

## 3. DOOR THICKNESS:

STANDARD DOOR THICKNESS IS 1-3/4 ". CONSULT FACTORY FOR OTHER DOOR SIZES.

## 4. LEAD LINING:

ADD ½" TO MORTISE WIDTH WHEN PREPARING DOOR FOR A LEAD LINED MR SERIES MORTISE LOCK BODY.

## 5. SILENCERS AND WEATHER STRIPPING: PROVISIONS MUST BE MADE TO ALLOW PROPER DOOR CLOSURE WHEN USING DOOR SILENCERS, WEATHER STRIPPING OR SOUND PROOFING.

6. DIMENSIONS FOR STRIKE ARE NOT APPLICABLE FOR THE ELECTRIC STRIKE. SEE ELECTRIC STRIKE MANUFACTURERS TEMPLATE FOR DETAILS.