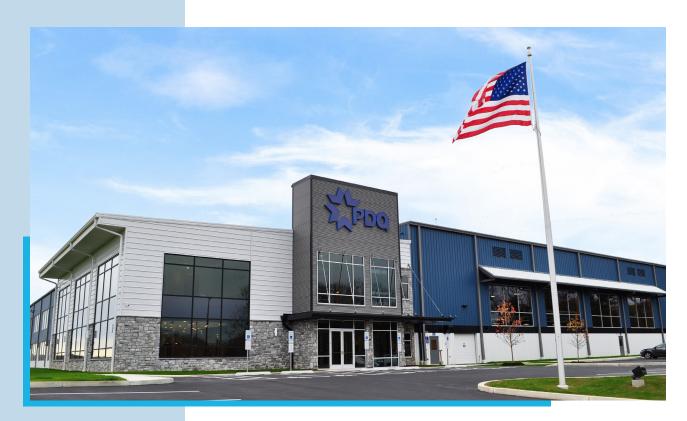

# **PDQ Manufacturing**

By 2017, PDQ Manufacturing had outgrown its 48,000 SF manufacturing facility in Leola, PA. The company was so space constrained that most of the commercial hardware inventory was in off-site warehouses. In 2018 a new 80,000 SF building was constructed in Lancaster, PA, consolidating manufacturing and administrative functions. The new facility also added a showroom, additional warehouse space, an expanded keying department, and a state-of-the-art test lab. It was very important that every piece of hardware in the new building was a PDQ product. The new facility is the ultimate case study and a testament to PDQ quality, affordability and availability.