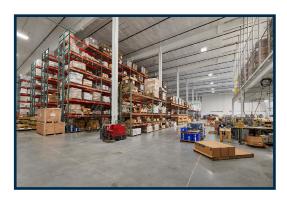

# **PDQ Manufacturing**

By 2017, PDQ Manufacturing had outgrown its 48,000 SF manufacturing facility in Leola, PA. The company was so space constrained that most of the commercial hardware inventory was in off-site warehouses. In 2018 a new 80,000 SF building was constructed in Lancaster, PA, consolidating manufacturing and administrative functions. The new facility also added a showroom, additional warehouse space, an expanded keying department, and a state-of-the-art test lab. It was very important that every piece of hardware in the new building was a PDQ product. The new facility is the ultimate case study and a testament to PDQ quality, affordability and availability.