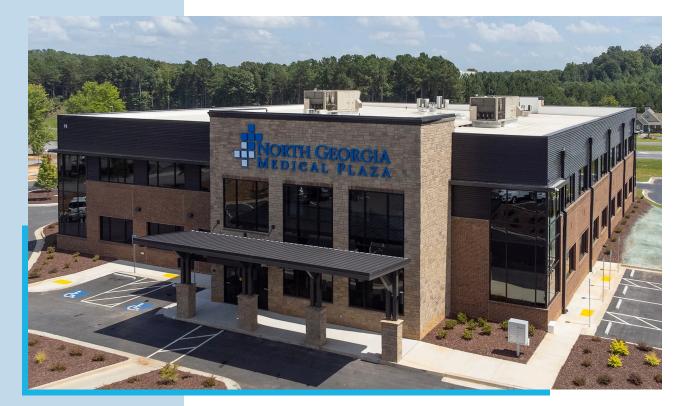

## North Georgia Medical Plaza

Bringing exceptional healthcare to North Georgia, the North Georgia Medical Plaza houses eight specialty physician offices. Family Medicine, Heart and Vascular Care, Pain Management, an Eye Center, Dermatology, ENT and Allergy, Digestive Care, and Pharmacy.

Built in 2021, the facility is outfitted with a wide assortment of PDQ Manufacturing door hardware. MR Series Grade 1 mortise locks and GT Series Grade 1 cylindrical locks are installed on physician offices, common area rooms, storage rooms and utility room doors. 6200 Series Grade 1 exit devices and trim are installed on exterior and interior door applications. Both 7100 Series Grade 1 institutional door closers and 5300 Series Grade 1 commercial door closers are used throughout the building.